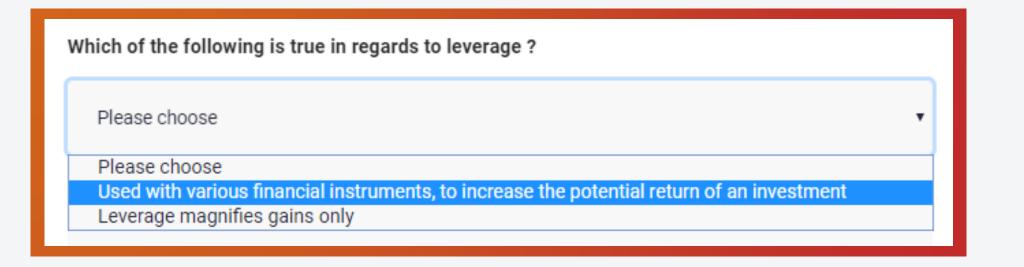

# Fill in Financial information

9. What is true about OTV derivatives such as CFDs, Forex, and Commodities?

10. What is a bonus?

11. What is true about Leverage?