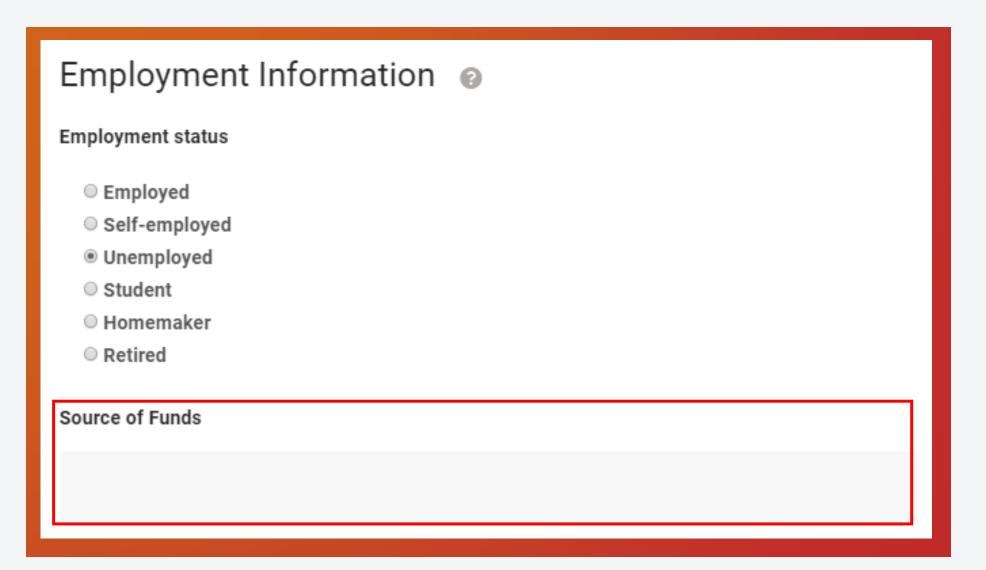

# Step 4 Fill in Financial information

2. Are you Unemployed, Student, Homemaker, or Retired?

Enter the source of your funds:

3. What is your Annual Income?