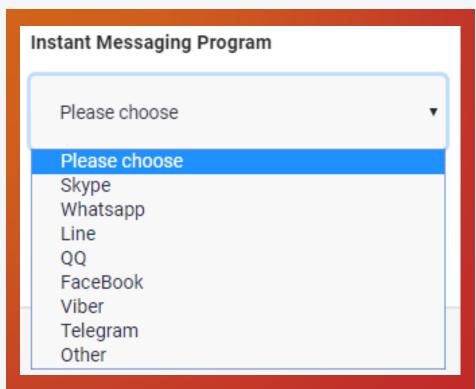

# Fill in Personal information

5. **Enter** your contact information:

6. Choose best method to contact you with instant messaging:

7. Enter instant messaging ID / Username

8. Click