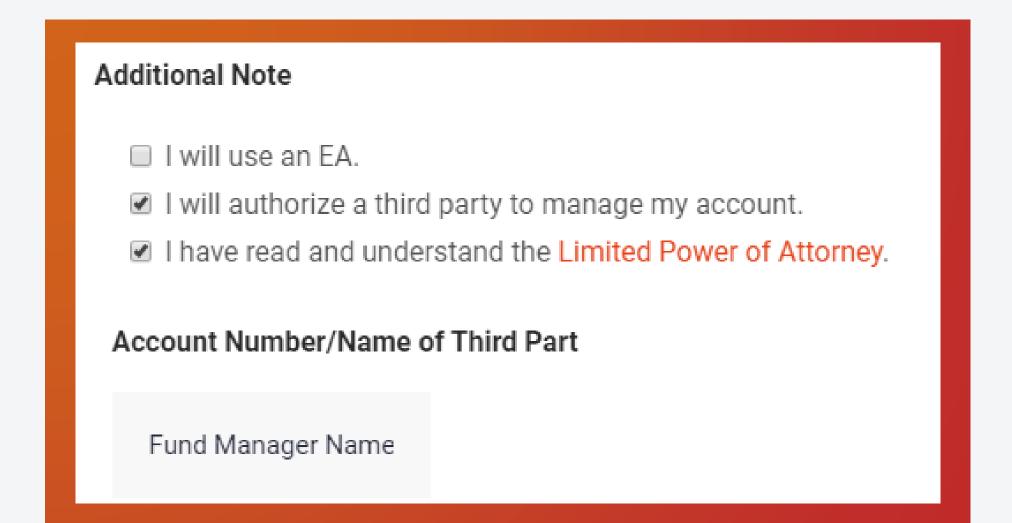

a. Read and understand the Limited Power of Attorney. Click check box if you agree.

#### Additional Note

I will use an EA.

■ I will authorize a third party to manage my account.

I have read and understand the Limited Power of Attorney.

Account Number/Name of Third Part

b. Enter the account number/name of person who will trade your account.