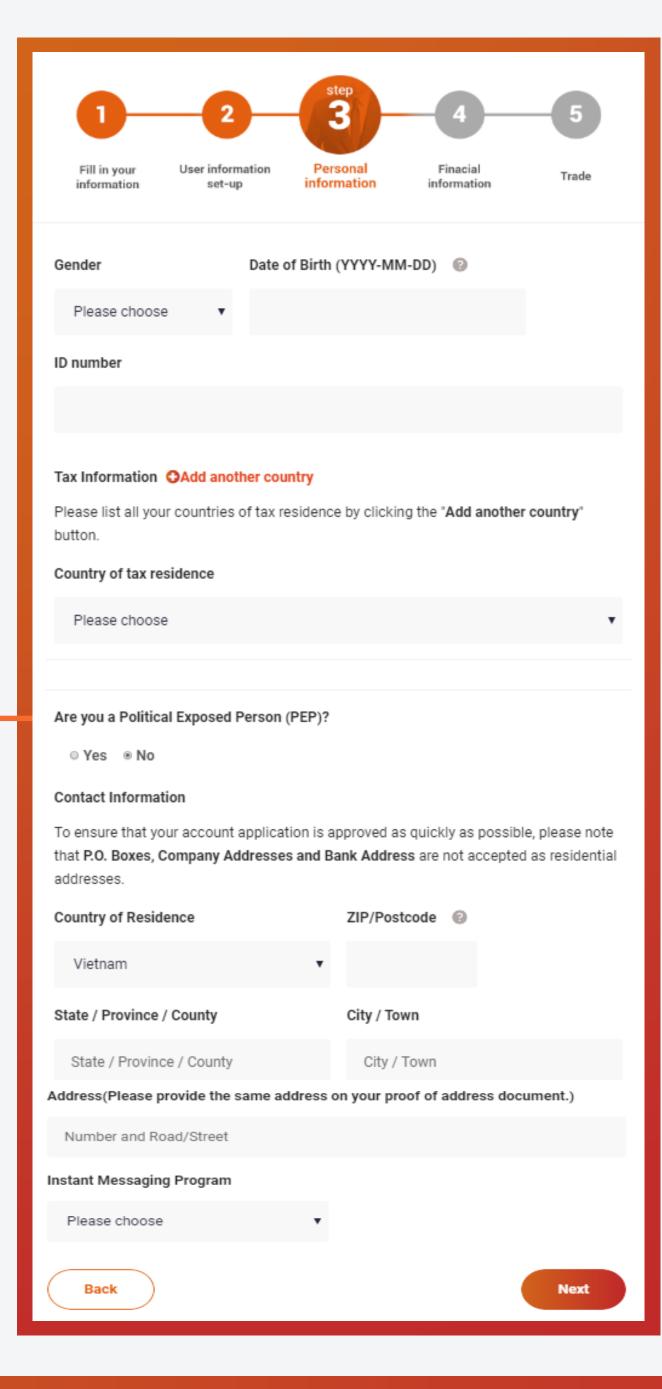

# Fill in Personal information

# Fill in Personal information

1. Choose Gender, enter birthdate, and your ID Number.

2. **Select** your country of primary Tax Residence:

# Fill in Personal information

3. Add another country to add

additional tax residence countries:

- 4. Do you have a Tax Identification Number (TIN)?
  - a. If yes, click yes and enter your TIN

b. If No, click no and provide reason.

# Fill in Personal information

5. **Enter** your contact information:

6. Choose best method to contact you with instant messaging:

7. Enter instant messaging ID / Username

8. Click