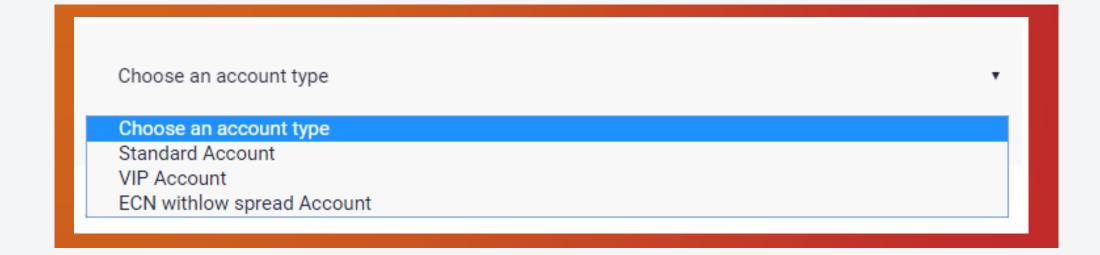

### 2. Choose Account Type:

3. Select If you are opening Individual Joint or Corporate

4. Choose your leverage

● 1:100 ● 1:200 ● 1:400 ● 1:500

5. Select platform

Please select version of MetaTrader.

MT4
MT5