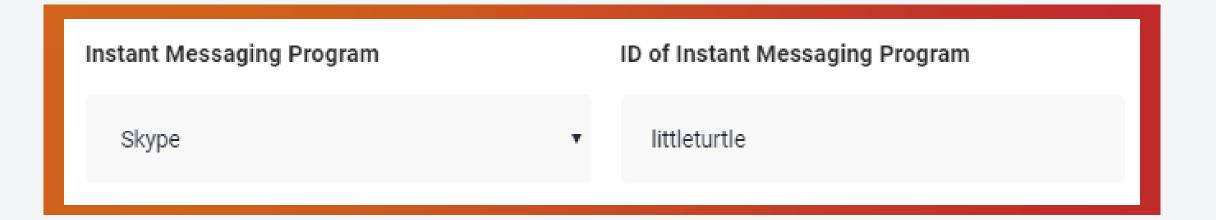

# Fill in Personal information

5. **Enter** your contact information:

6. Choose best method to contact you with instant messaging:

7. Enter instant messaging ID / Username

8. Click