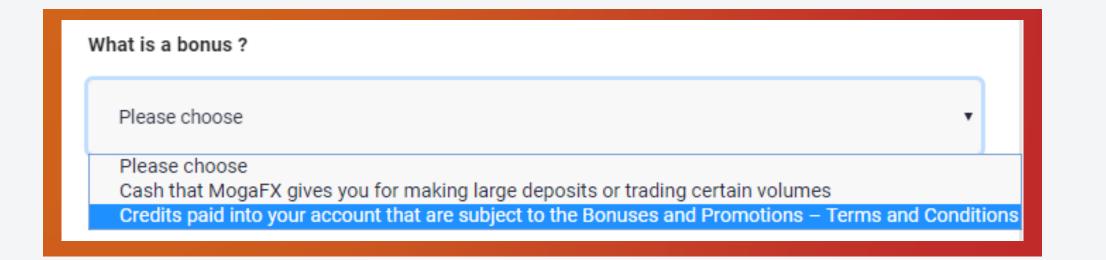

# Fill in Financial information

9. What is true about OTV derivatives such as CFDs, Forex, and Commodities?

10. What is a bonus?

11. What is true about Leverage?