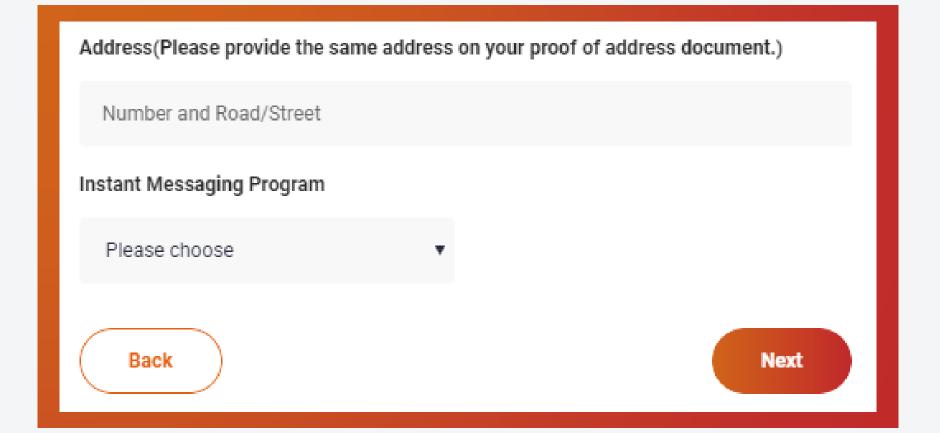

# Fill in Personal information

5. **Enter** your contact information:

6. Choose best method to contact you with instant messaging:

7. Enter instant messaging ID / Username

8. Click