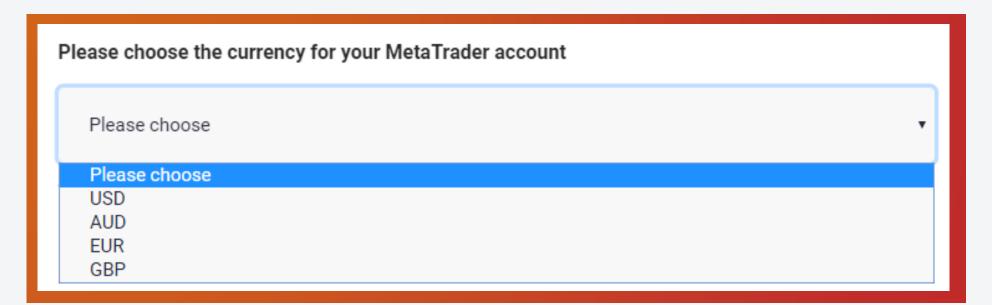

7. Select Account Currency

8. Check if you will use EA / Expert Advisor / Robot:

Additional Note

I will use an EA.

I will authorize a third party to manage my account.

a. Read and understand "The letter of Direction".