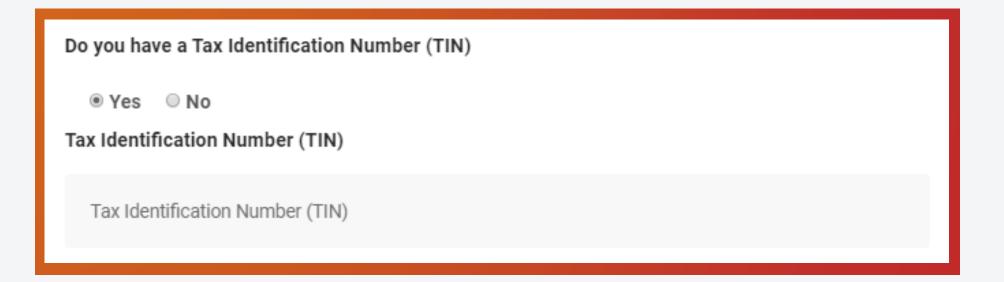

# Fill in Personal information

3. Add another country to add

additional tax residence countries:

- 4. Do you have a Tax Identification Number (TIN)?
  - a. If yes, click yes and enter your TIN

b. If No, click no and provide reason.