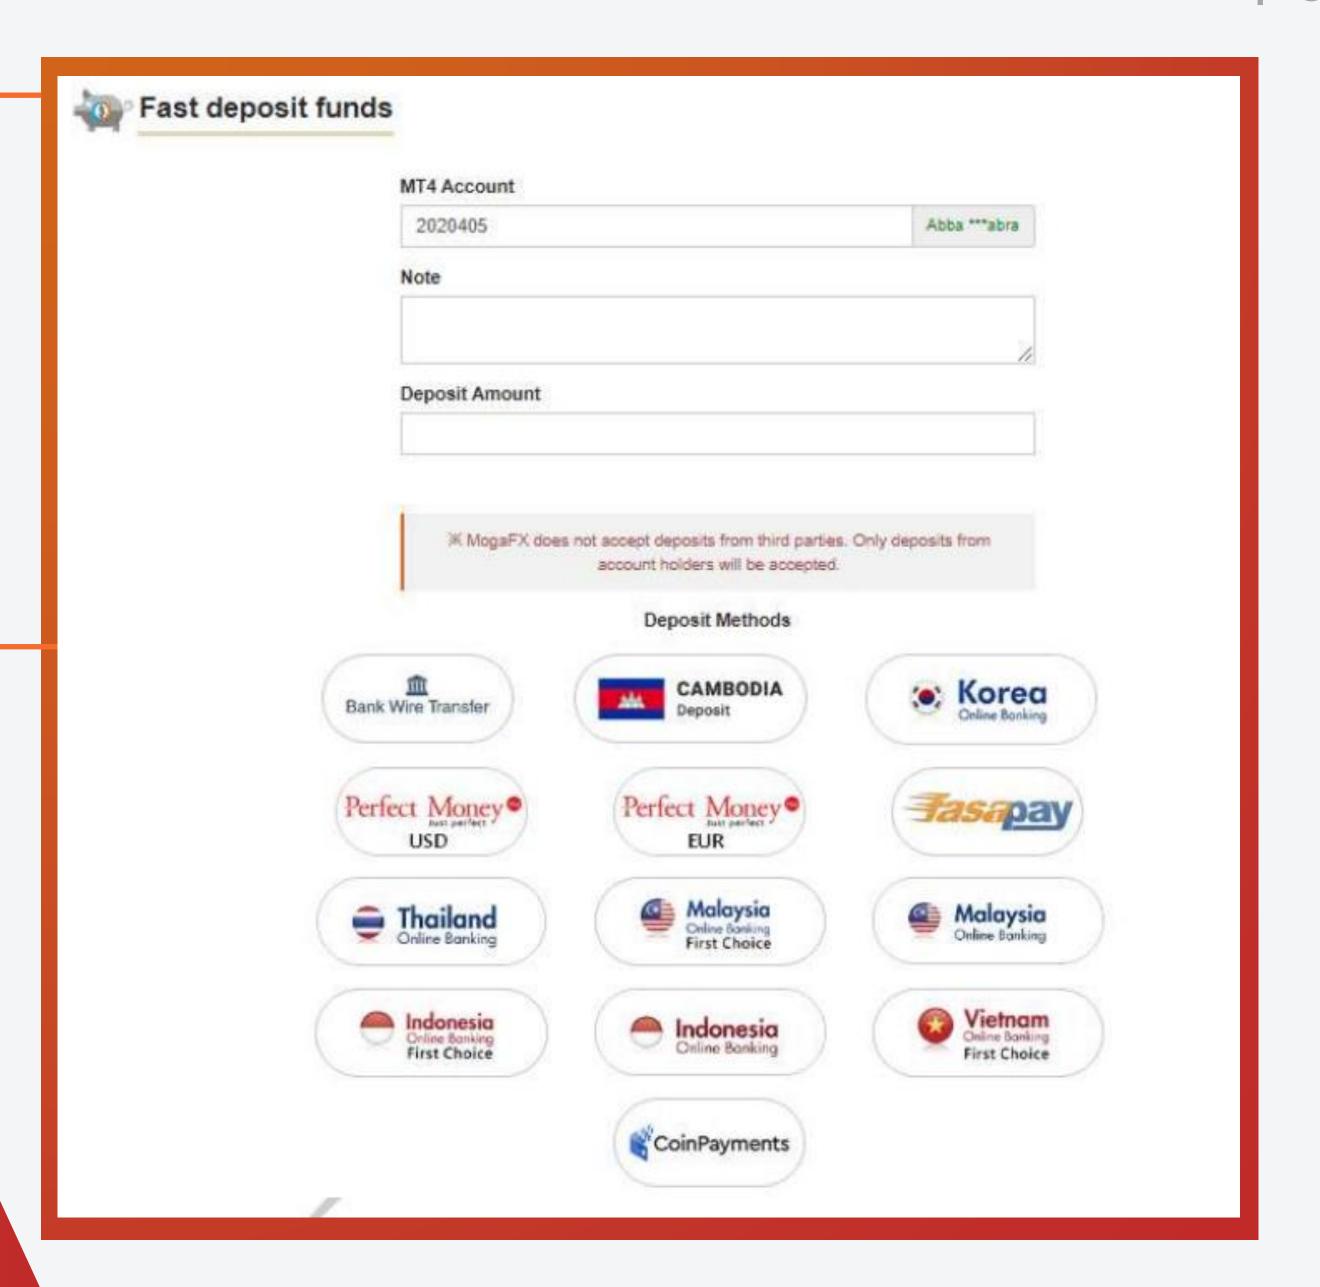

ns you provided.

- I consent to the use of an electronic signature.
- I have read and understood the Product Disclosure Statement and Terms of Business.
- I have read and understood the Financial Services Guide.
- I have read and understood the Online Terms and Conditions.
- I have read and understood the Term of Business.
- By submitting my personal details, I consent to be contacted by MOGA INTERNATIONAL and related parties, by any communication means provided.

# Step 4 Fill in Financial information

### 14. Do you have an IB?

a. If Yes, enter their code:



b. If No, click "I don't have IB"



15. Click





# Fill in Financial information

### 16. Congratulations!

Print this screen for your records and contact your MOGA Account Manager.



## MOGA

# Quick deposit to your account





THANKS