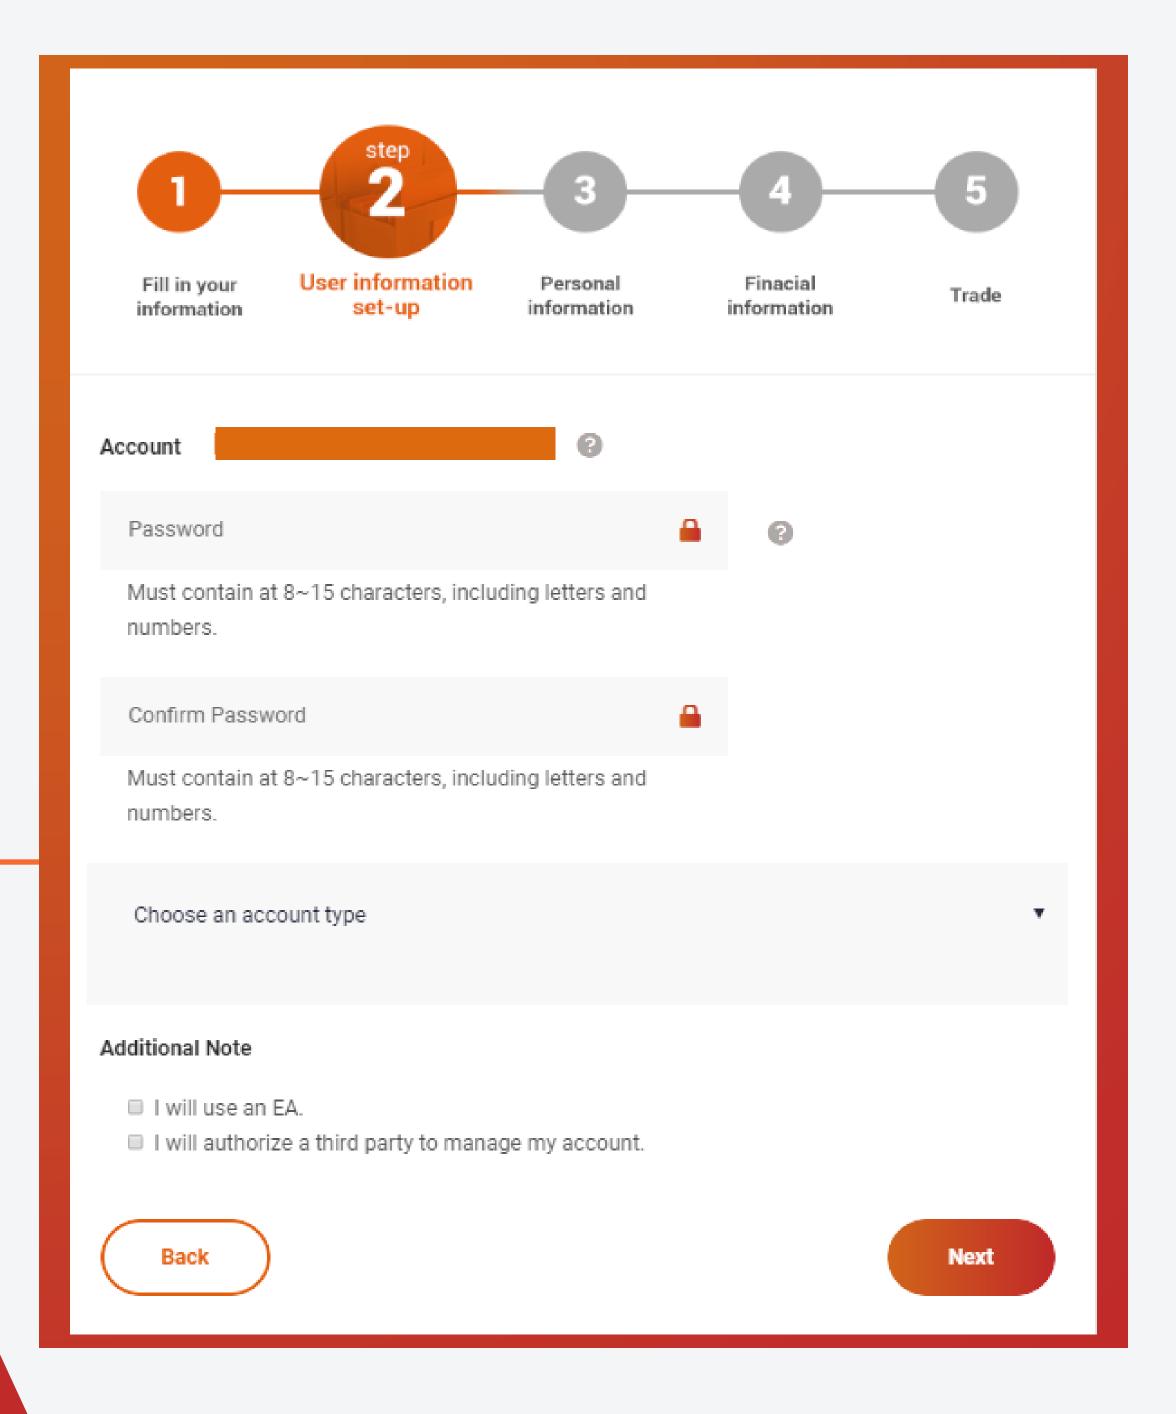

# Step 2: User information set-up

### 1. Choose and confirm your password:

## Step 2: User information set-up

### 2. Choose Account Type:

3. Select If you are opening Individual Joint or Corporate

4. Choose your leverage

● 1:100 ● 1:200 ● 1:400 ● 1:500

5. Select platform

Please select version of MetaTrader.

MT4
MT5