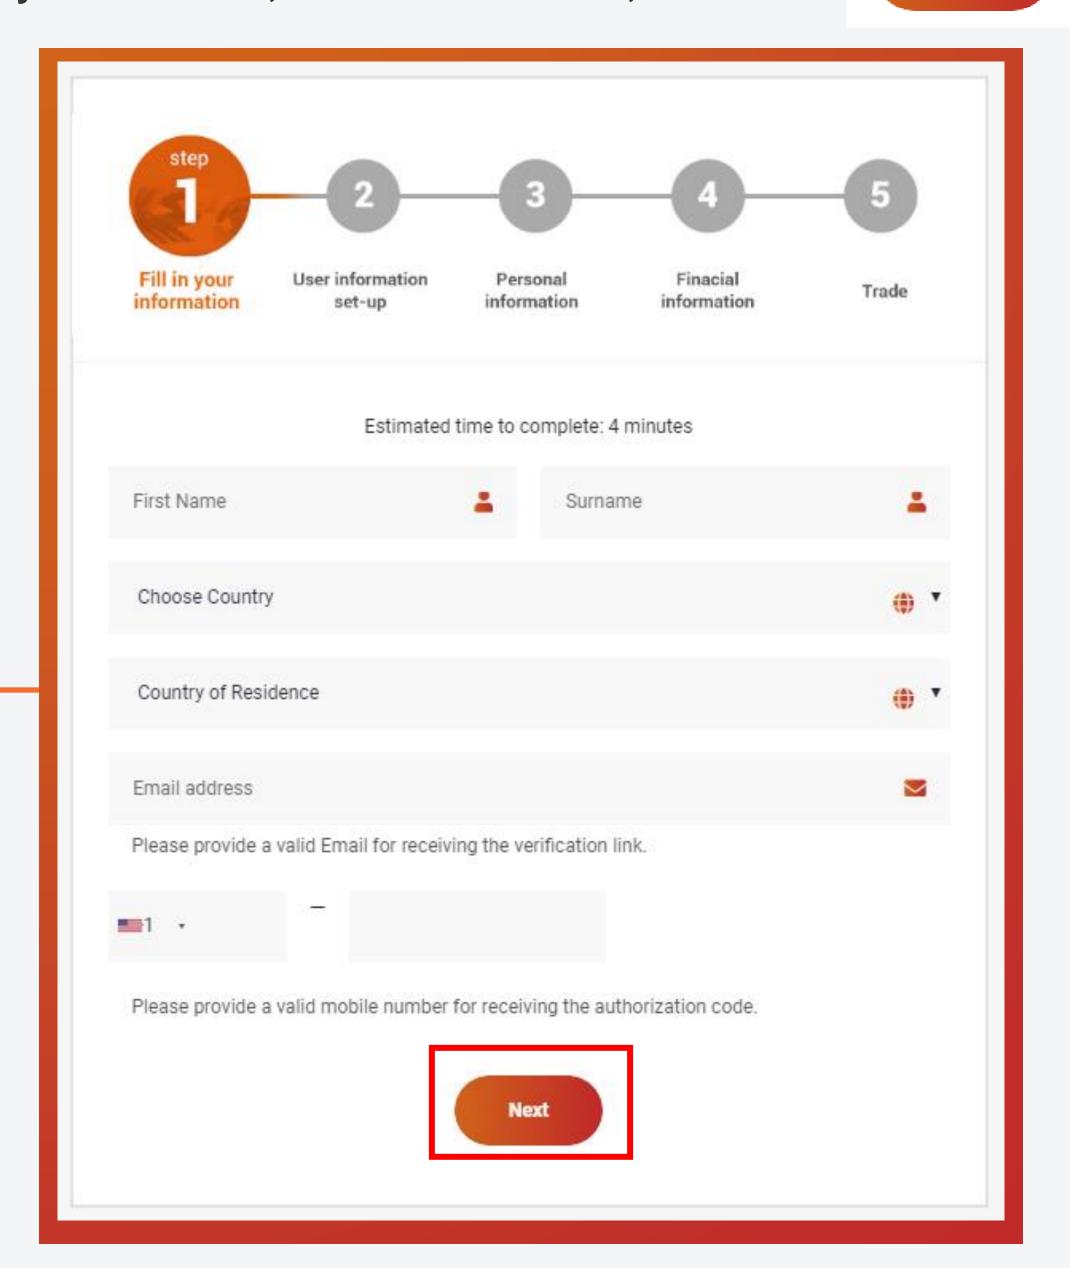

# Go to MOGA website

1. Start by going to www.mogainternational.com

2. Click

Step 1:

Fill in your information