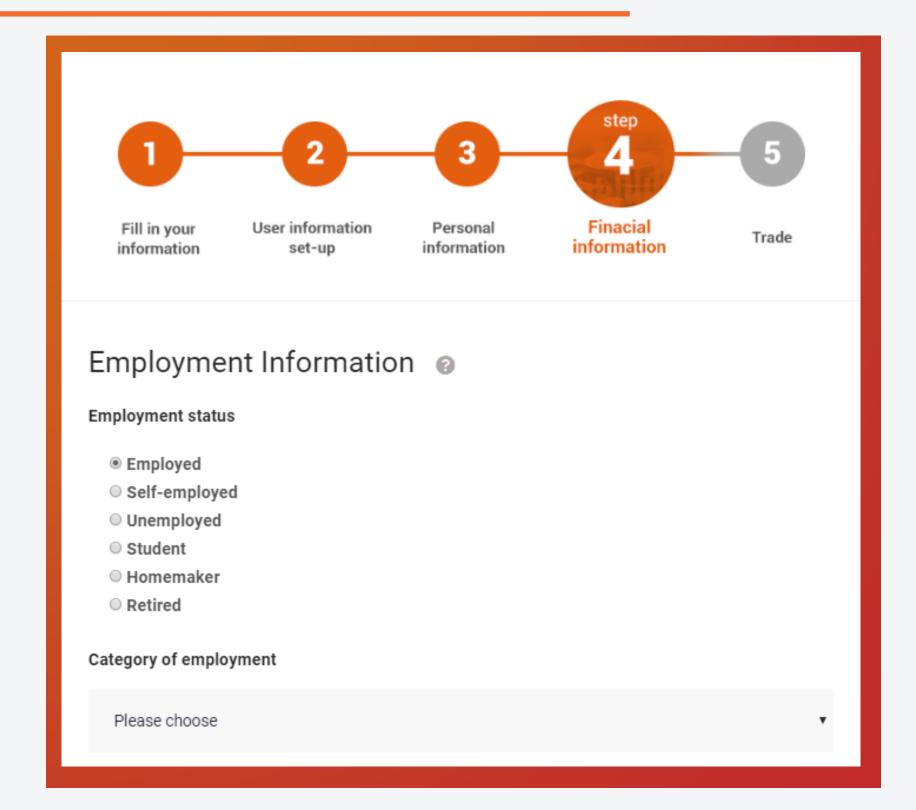

### 1. Are you Employed or Self-employed?

# Step 4 Fill in Financial information

**Choose your category of employment:** 