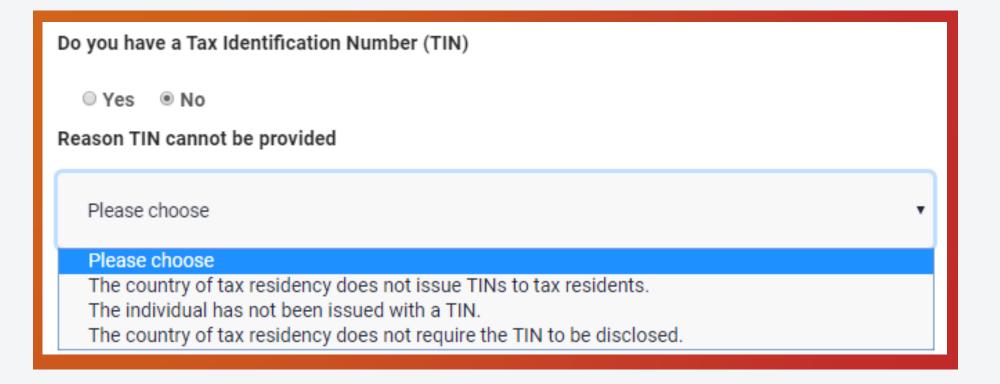

# Fill in Personal information

3. Add another country to add

additional tax residence countries:

- 4. Do you have a Tax Identification Number (TIN)?
  - a. If yes, click yes and enter your TIN

b. If No, click no and provide reason.