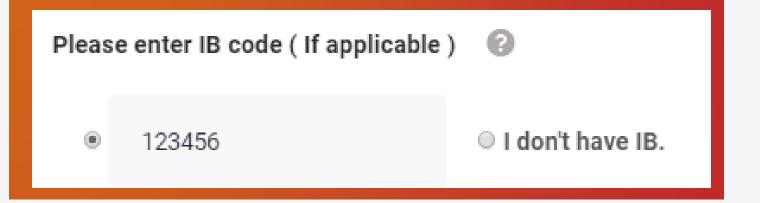

### 14. Do you have an IB?

a. If Yes, enter their code:

b. If No, click "I don't have IB"

15. Click