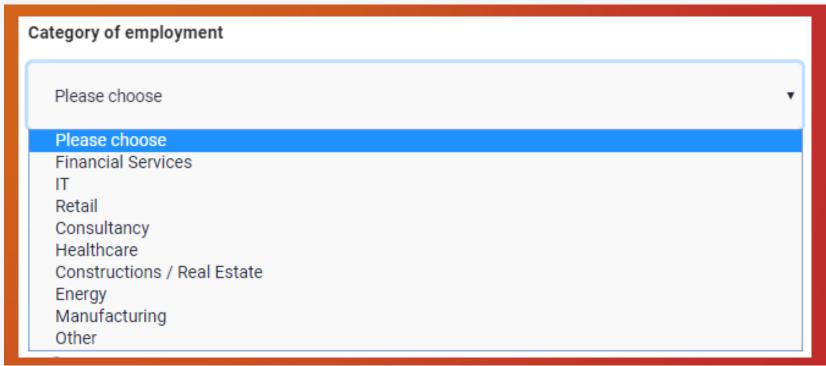

# Step 4 Fill in Financial information

**Choose your category of employment:** 