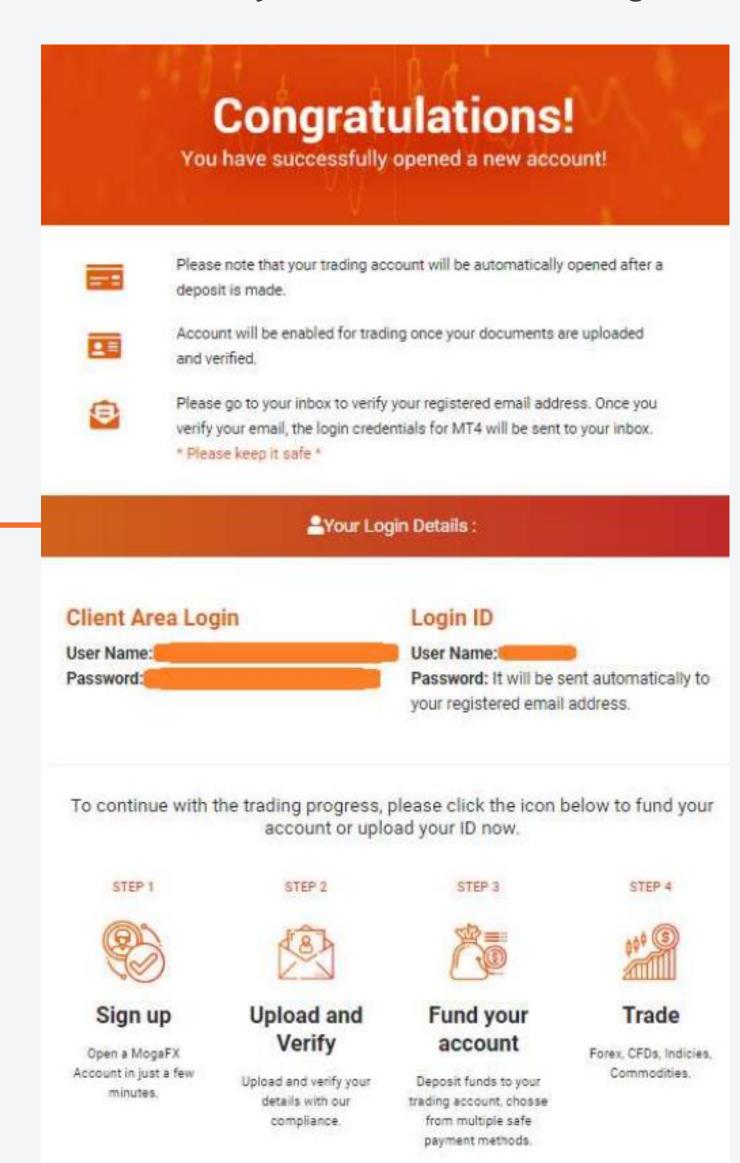

### 16. Congratulations!

Print this screen for your records and contact your MOGA Account Manager.