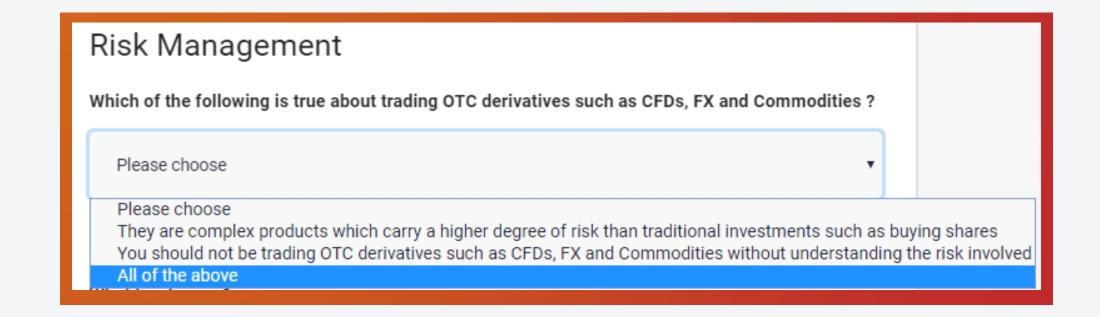

# Fill in Financial information

9. What is true about OTV derivatives such as CFDs, Forex, and Commodities?

10. What is a bonus?

11. What is true about Leverage?