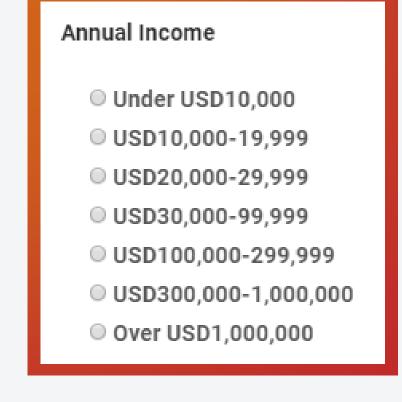

# Step 4 Fill in Financial information

2. Are you Unemployed, Student, Homemaker, or Retired?

Enter the source of your funds:

3. What is your Annual Income?

Under USD10,000
USD10,000-19,999
USD20,000-29,999
USD300,000-99,999
USD100,000-299,999
USD300,000-1,000,000
Over USD1,000,000