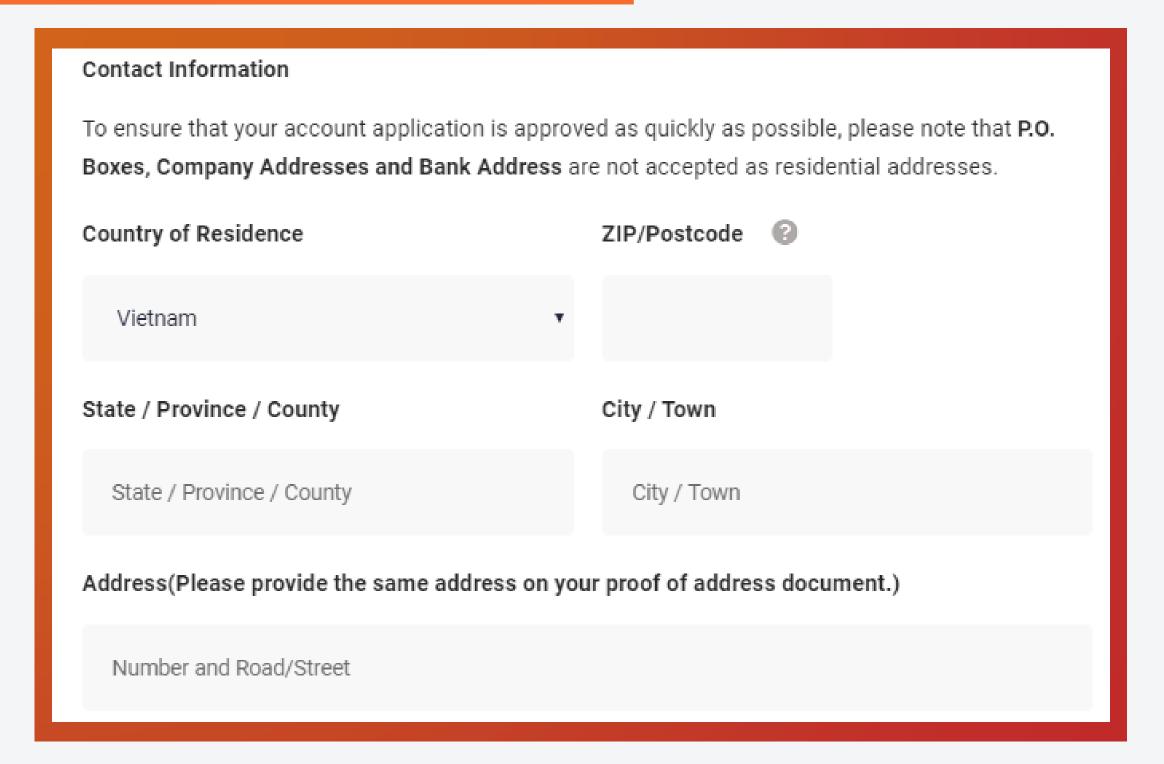

# Fill in Personal information

5. **Enter** your contact information:

6. Choose best method to contact you with instant messaging:

7. Enter instant messaging ID / Username

8. Click