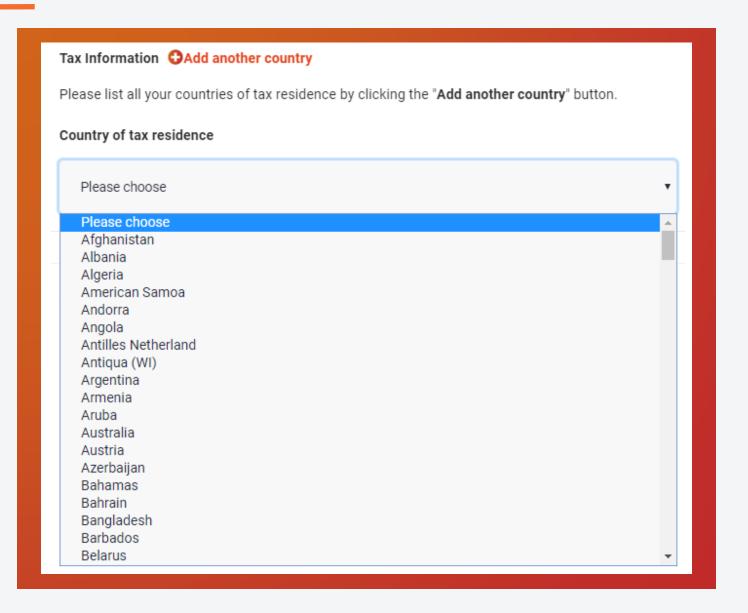

# Fill in Personal information

1. Choose Gender, enter birthdate, and your ID Number.

2. **Select** your country of primary Tax Residence: