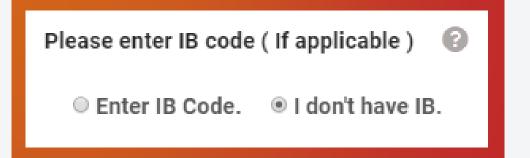

### 14. Do you have an IB?

a. If Yes, enter their code:

b. If No, click "I don't have IB"

15. Click